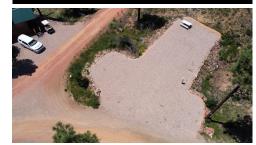

## \$ 198,000

Two adjoining lots for sale in prime Phase II/III in the Pendaries RV Park. 1 Blue Jay Rd is ready for your RV or Park Model home with a newly graveled pad, as well as all new utilities. Located directly behind is 84 Clubhouse Rd, an undeveloped lot that provides a beautifully wooded and totally private "back yard", or could be developed to suit your needs. These lots are uniquely private with no adjacent neighbors on 4 sides. This location unlike any other in the RV Park must been seen to truly appreciate! Come check it out and claim your piece of the beautiful Sanger de Cristo Mountains today!