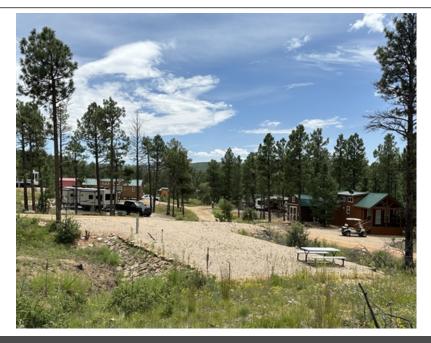

## \$ 198,000

Two adjoining lots for sale in prime Phase II/III in the Pendaries RV Park. 1 Blue Jay Rd is ready for your RV or Park Model home with a newly graveled pad, as well as all new utilities. Located directly behind is 84 Clubhouse Rd, an undeveloped lot that provides a beautifully wooded and totally private "back yard", or could be developed to suit your needs. These lots are uniquely private with no adjacent neighbors on 4 sides. This location unlike any other in the RV Park must been seen to truly appreciate! Come check it out and claim your piece of the beautiful Sanger de Cristo Mountains today!