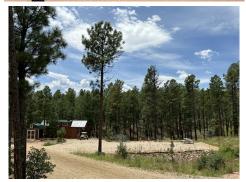

## \$ 198,000

Two adjoining lots for sale in prime Phase II/III in the Pendaries RV Park. 1 Blue Jay Rd is ready for your RV or Park Model home with a newly graveled pad, as well as all new utilities. Located directly behind is 84 Clubhouse Rd, an undeveloped lot that provides a beautifully wooded and totally private "back yard", or could be developed to suit your needs. These lots are uniquely private with no adjacent neighbors on 4 sides. This location unlike any other in the RV Park must been seen to truly appreciate! Come check it out and claim your piece of the beautiful Sanger de Cristo Mountains today!